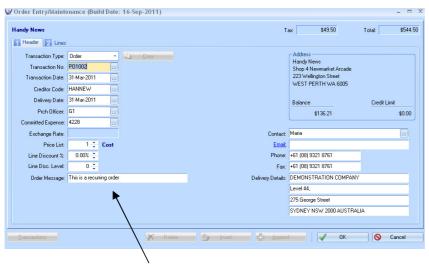

# Procedure to create recurring invoices in creditors through the Purchase Order module in Triumph

1. Create a Purchase Order in Creditors, Purchase Orders, Order Entry  $\{C - T - P - O\}$  and save the order.

You can use the Order Message field to notate that this is a Recurring Order

Save/Complete the order

Doc Id: c11128Q4 Page - 1