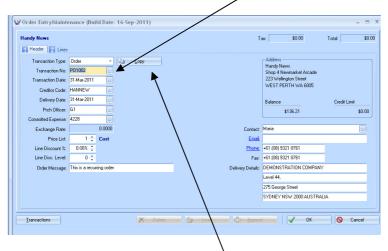

### 2. To Create a copy (recurring) order.

When you receive a Creditors Invoice for the same items, create a new Purchase Order and in the header screen using the search button select the original order that you wish to copy.

And then select (click on) the "Copy" button

This will create a duplicate Purchase Order with a new Transaction Number

and identical Lines details

At this point you can change/edit any Header or Details information for the new order.