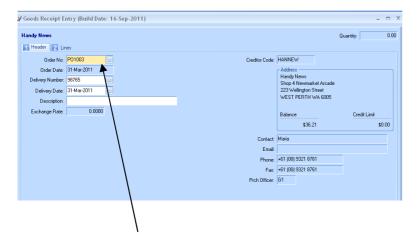

### Go to menu option Goods Receipt Entry $\{C - P - T - R\}$

#### **Header Tab**

Select the Purchase Order you saved previously and enter the delivery details

#### **Lines Tab**

Save the Goods Receipt (OK button)

Doc ld: c11128Q4 Page - 4