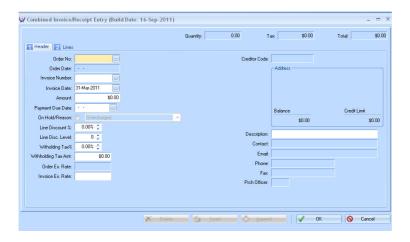

# 3b Combined Invoice and Delivery method

Go to menu option Combined Invoice/Receipt Entry  $\{C - P - T - C\}$ 

#### **Header Tab**

Select the Purchase Order you saved previously and enter the new Creditor Invoice number and enter the delivery details