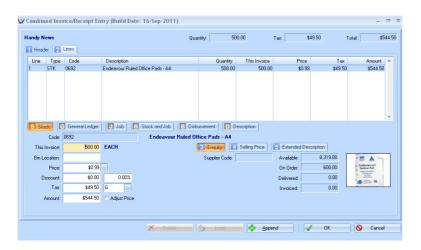

# 3b Combined Invoice and Delivery method

Go to menu option Combined Invoice/Receipt Entry  $\{C - P - T - C\}$ 

#### **Header Tab**

Select the Purchase Order you saved previously and enter the new Creditor Invoice number and enter the delivery details

#### **Lines Tab**

Save (OK button)

Doc ld: c11128Q4 Page - 5