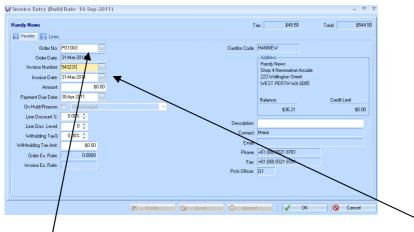

## 3a. Separate Invoice and Delivery method

Go to menu option Creditor Invoice Entry  $\{C - P - T - I\}$ 

#### **Header Tab**

Select the Purchase Order you saved previously and enter the new Creditor Invoice number.

#### **Lines Tab**

Save the Invoice (OK button)

Doc ld: c11128Q4 Page - 3