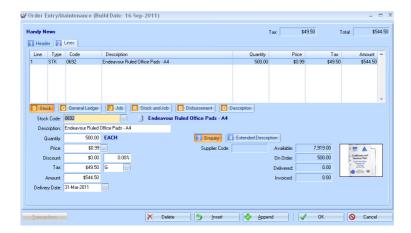

### 2. To Create a copy (recurring) order.

When you receive a Creditors Invoice for the same items, create a new Purchase Order and in the header screen using the search button select the original order that you wish to copy.

And then select (click on) the "Copy" button

This will create a duplicate Purchase Order with a new Transaction Number

and identical Lines details

At this point you can change/edit any Header or Details information for the new order.