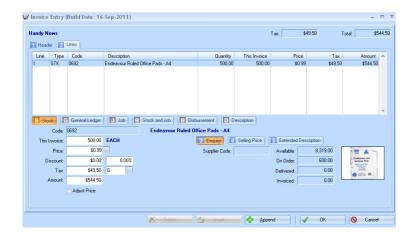

# 3b Combined Invoice and Delivery method

Go to menu option Combined Invoice/Receipt Entry  $\{C - P - T - C\}$ 

#### **Header Tab**

Select the Purchase Order you saved previously and enter the new Creditor Invoice number and enter the delivery details

#### **Lines Tab**

Save (OK button)

Doc ld: c11128Q4 Page - 5