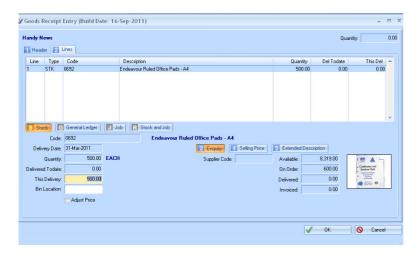

### Go to menu option Goods Receipt Entry $\{C - P - T - R\}$

#### **Header Tab**

Select the Purchase Order you saved previously and enter the delivery details

#### **Lines Tab**

Save the Goods Receipt (OK button)

Doc ld: c11128Q4 Page - 4