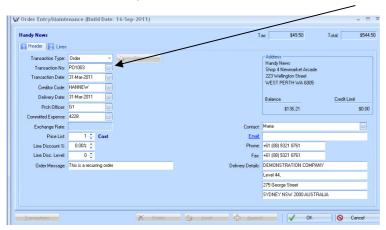

### 2. To Create a copy (recurring) order.

When you receive a Creditors Invoice for the same items, create a new Purchase Order and in the header screen using the search button select the original order that you wish to copy.

And then select (click on) the "Copy" button

This will create a duplicate Purchase Order with a new Transaction Number

and identical Lines details

At this point you can change/edit any Header or Details information for the new order.